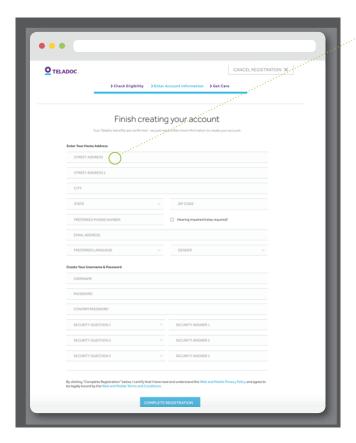

#### 3. Create account

Enter your contact information, username, password, and security questions.