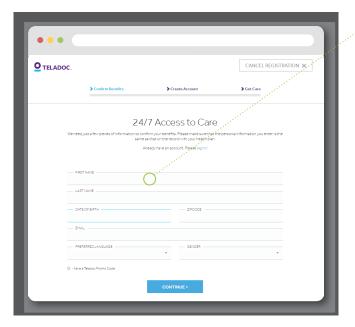

### 1. Confirm benefits

Provide some information about yourself to confirm your eligibility.