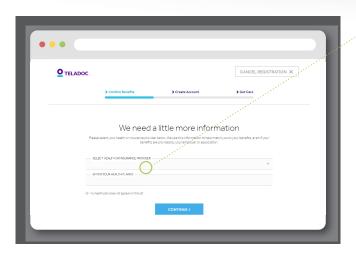

### 2. Select benefit provider

Pick your health plan from the drop-down menu and enter your health plan ID.